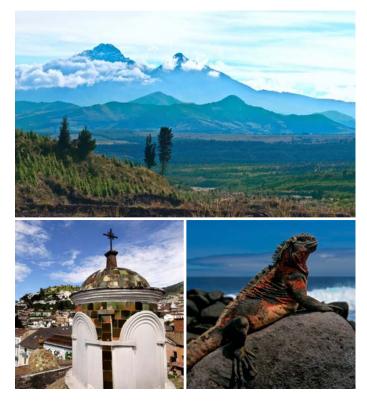

# Dental Study Tour to Ecuador and Galápagos by private yacht

#### 19 – 31 August 2022

- Explore Ecuador's cultural and natural diversity, including a private Galapagos cruise on a first-class yacht.
- Professional visits and talks provide CPD within a rich itinerary. **1 SINGLE CABIN LEFT**.
- Led by Dr Ashok Sethi.

## Dental Study Tour in Ecuador and Galápagos 19 – 31 August 2022