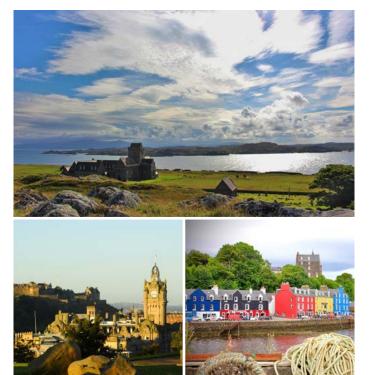

# The Highlands and Islands of Scotland

#### 11 – 17 September 2022

- Join Dr Derek Mahony (UK Regent for Pierre Fauchard Academy) on a pre- and post-Convocation journey through the highlands and islands of Scotland - **open to all**.
- Pre-tour extension at the Royal College of Surgeons of Edinburgh.
- Visit Inverness, Oban, the islands of Skye, Mull and Iona, and finish in Glasgow.

www.jonbainestours.com/pfa

BOOK NOW

## The Highlands and Islands of Scotland 11 – 17 September 2022

Dental Study Tour to Japan 23 October – 3 November 2022

To book or find out more please contact: E: info@jonbainestours.co.uk (UK) or info@jonbainestours.com.au (Aus) T: +44 (0)207 223 9485 / 5618 (UK) or +61 (0)3 9343 6367 (Aus) www.jonbainestours.com