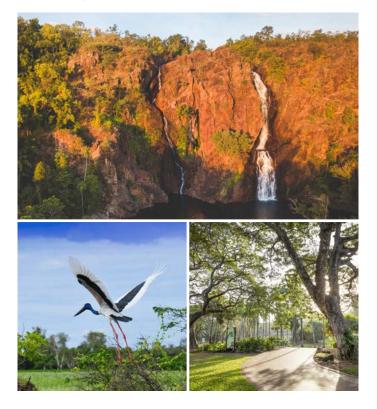

## Dental Study Tour in the Northern Territory

#### 8 - 15 May 2022

- Explore the dramatically beautiful landscapes of the Northern Territory as you learn about remote and indigenous dentistry and integrative dentistry.
- Led by Dr Christine May, a highly experienced general dentist with a degree in Chinese Medicine and an enthusiastic advocate for mouth-body wellbeing.

### Dental Study Tour in the Northern Territory 8 – 15 May 2022